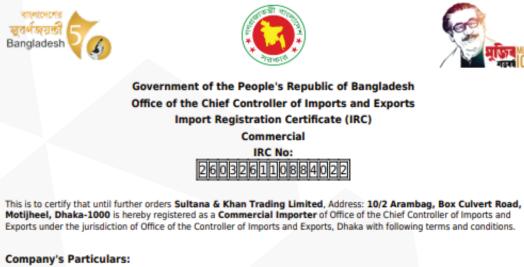

0.00

অত্র ট্রেড লাইসেন্স এর মেয়াদ ৩০ শে জুন, 2022 পর্যন্ত

সর্বমোট

:

8552.00

| 1. E-TIN                        | : 446476775129                                          |
|---------------------------------|---------------------------------------------------------|
| 2. Previous IRC No              | : N/A                                                   |
| 3. Nominated Bank Name & Branch | : Southeast Bank Ltd., Motijheel Branch(Islamic Banking |
| 4. Import Slab                  | : Up to 1,00,00,000 Taka                                |
| 5. First Issue Date             | : 27 September, 2022                                    |
| 6. Valid up to                  | : 30 June, 2023                                         |
| 7. Last Updated Date            | : 27 September, 2022                                    |
|                                 |                                                         |
|                                 |                                                         |